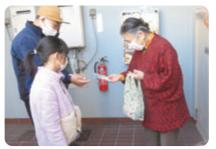

#### 歳末見守り訪問活動

日頃の地域の見守り活動のほか、年末 には、民生児童委員と各小学校区の子 ども会の協力を得て、おひとり暮らしの 高齢者の見守り訪問を実施しています。