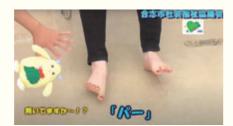

#### げんきチャレンジvol.11「足指じゃんけん」

自宅でテレビを見ながらでもできる運動 をご紹介。足の指を動かすことでふらつく 時ふんばりがきき、転倒予防になります。 みなさんぜひチャレンジしてください!